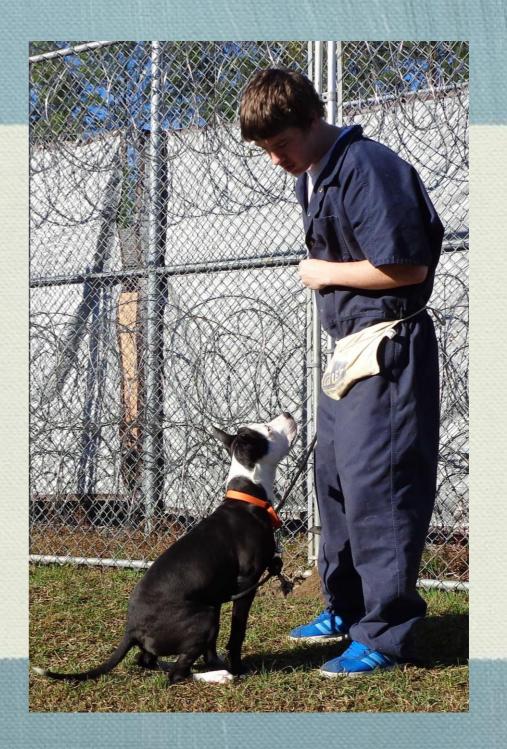

illion shelter in 2010

### 2. Only "rescue" with a shelter (built in 1962)



- Save-a-Life
- Coastal Pet Rescue
- One Love
- GRRR
- Breed Rescues
- TNR Organizations: Island Feral Cats

# 3. Managed Open Admission Shelter



#### Key Info:

- 8,500 surgeries/year
- Open to the public
- Other vaccines and testing at the time of surgery

#### Dual mission:

- Change the culture of the community to spay/neuter the norm
- To have an accessible, affordable option for low-income citizens





# Pet Fix Savannah

Community, Low-Cost Spay/Neuter Clinic

### 5. More than 9,698 adoptions since 2011





# 7. Offers Training Classes

- Free Classes for
   HSGS puppies and
   dogs
- Wags & WigglesManners Class
- Canine Good Citizen
   Certification







# 8. Operation New Hope Jail Dog Program





# 9. Staff and Volunteers



- 26 staff
- 300+ shelter volunteer
- Foster home volunteers
- 100+ event volunteers
- 25+ Thrift Shop volunteers







### 9.Nuzzle Buddies





# Our Vision and Mission

The Humane Society for Greater Savannah envisions a community that understands, values and promotes the ways in which pets enrich our lives. Our mission is to better the lives of pets and people.