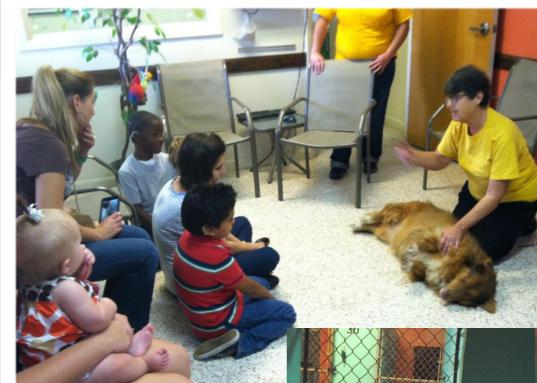

. Only "rescue" with a shelter (built in 1962)



- Save-a-Life
- Coastal Pet Rescue
- One Love
- GRRR
- Breed Rescues
- TNR Organizations: Island Feral Cats

# 3. Managed Open Admission Shelter



#### Key Info:

- 8,500 surgeries/year
- Open to the public
- Other vaccines and testing at the time of surgery

#### Dual mission:

- Change the culture of the community to spay/neuter the norm
- To have an accessible, affordable option for low-income citizens





# Pet Fix Savannah

Community, Low-Cost Spay/Neuter Clinic

### 5. More than 9,698 adoptions since 2011





# 7. Offers Training Classes

- Free Classes for
   HSGS puppies and
   dogs
- Wags & WigglesManners Class
- Canine Good Citizen
   Certification







# 8. Operation New Hope Jail Dog Program





# 9. Staff and Volunteers



- 26 staff
- 300+ shelter volunteer
- Foster home volunteers
- 100+ event volunteers
- 25+ Thrift Shop volunteers







### 9.Nuzzle Buddies





# Our Vision and Mission

The Humane Society for Greater Savannah envisions a community that understands, values and promotes the ways in which pets enrich our lives. Our mission is to better the lives of pets and people.