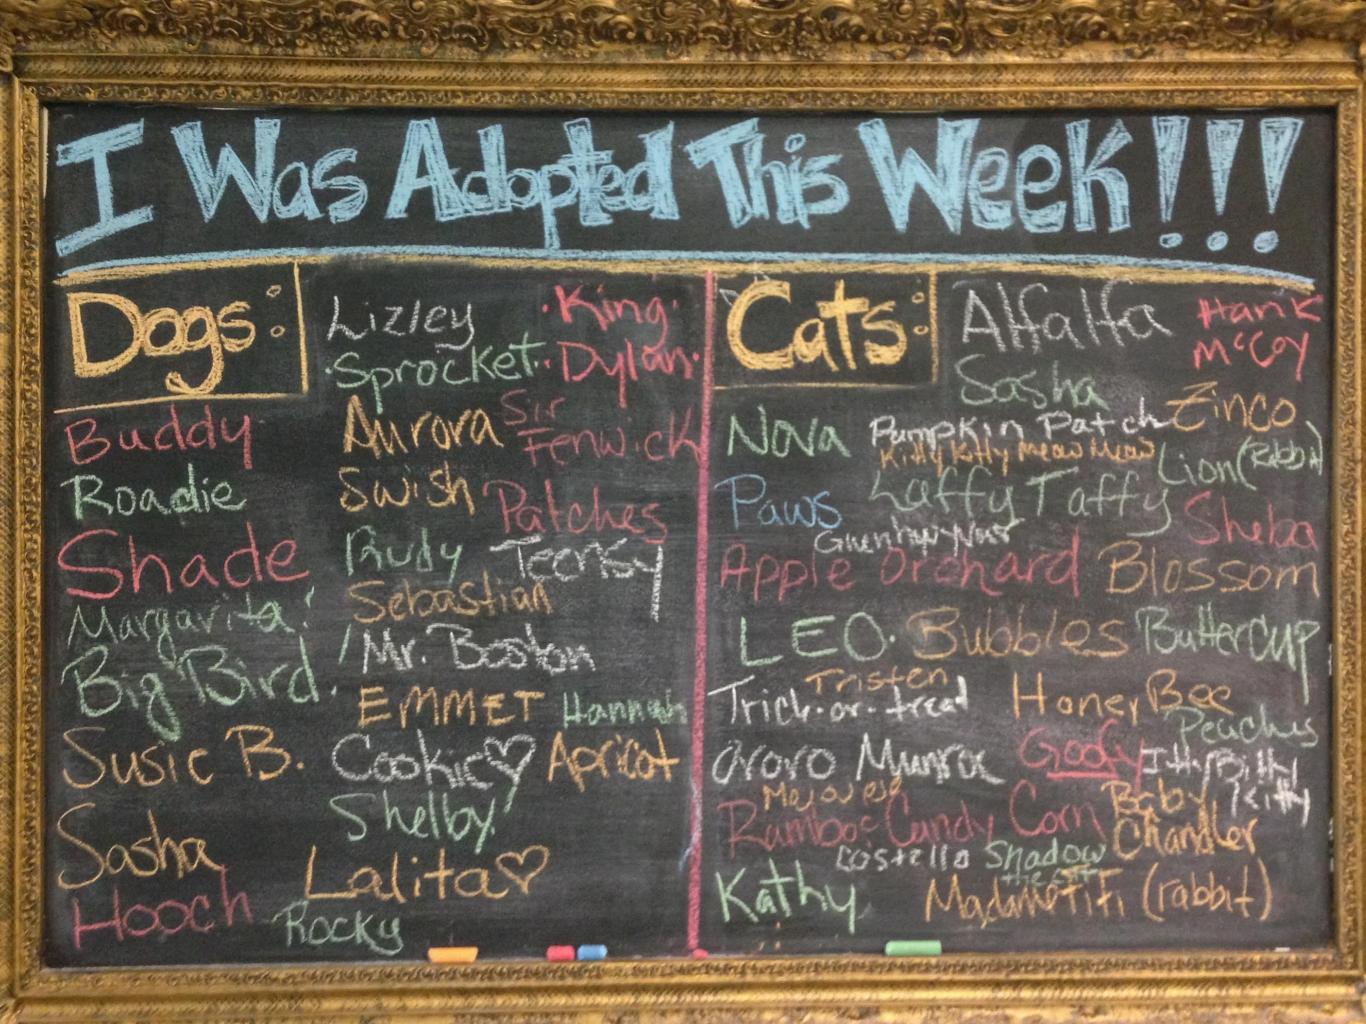

, microchipped or bite case
- Vehicles and officers to patrol and pick up

- Accepts citizen "turn in"
- \* ± 7,000 animals annually
- Supported by tax dollars, under funded and staffed
- New \$2.5 million shelter in 2010

### 2. Only "rescue" with a shelter (built in 1962)



- Save-a-Life
- Coastal Pet Rescue
- One Love
- GRRR
- Breed Rescues
- TNR Organizations: Island Feral Cats

# 3. Managed Open Admission Shelter



#### Key Info:

- 8,500 surgeries/year
- Open to the public
- Other vaccines and testing at the time of surgery

#### Dual mission:

- Change the culture of the community to spay/neuter the norm
- To have an accessible, affordable option for low-income citizens





# Pet Fix Savannah

Community, Low-Cost Spay/Neuter Clinic

### 5. More than 9,698 adoptions since 2011





# 7. Offers Training Classes

- Free Classes for
   HSGS puppies and
   dogs
- Wags & WigglesManners Class
- Canine Good Citizen
   Certification







# 8. Operation New Hope Jail Dog Program





# 9. Staff and Volunteers



- 26 staff
- 300+ shelter volunteer
- Foster home volunteers
- 100+ event volunteers
- 25+ Thrift Shop volunteers







### 9.Nuzzle Buddies





# Our Vision and Mission

The Humane Society for Greater Savannah envisions a community that understands, values and promotes the ways in which pets enrich our lives. Our mission is to better the lives of pets and people.